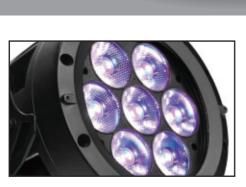

#### Specifications

Output • Max. Flux: 1800lm

◆ Peak Intensity:15000cd

Light Source ◆ LED Qty.: 7x Multichip-RGBW

◆ Drive Current: 700mA

• Color Range: 16.7 million additive RGB colors with full saturation control