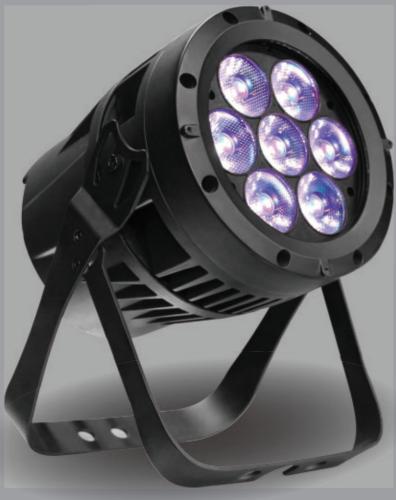

# Solar 2/ETZ

### SS344XCE/XCET

Solar 2/ETZ is an extremely powerful, compact and rugged LED lighting fixture which is designed to provide lighting designers with a tool that will withstand all operating environments. Combining the efficiency of over-sized custom lenses with QUAD-COLOR LED technology, the Solar 2/ETZ promises not just an amazing punch but excellent color mixing and homogenous light at the source.

## SS344XCE(indoor)/SS344XCET(outdoor)