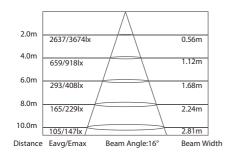

y for Static Color/Auto/Custom control

◆ Control Protocol: DMX512

◆ Control Personality: TOUR.ARC,1 ,AR1.D,ARC.2,AR2.D,AR2.S,HSV,FULL,TR16,P1X1,P1X2

(10CHS/3CHS/4CHS/4CHS/5CHS/6CHS/3CHS/23CHS/15CHS/6CHS/8CHS)

Optical System ◆ Dimmer: 0-100% (16-bit )

• Strobe: 0-20Hz

◆ Optics: 16°

Physical ◆ Dimensions: 191X240X323mm(indoor)/191X240X290mm(outdoor)

◆ Weight: 5.74kg

◆ Housing: Die-cast aluminium

◆ Color: Black

◆ Lens Plate: Tempered glass

◆ Fixture Connection: Data in/out, Power in/out

◆ Cooling: Convection

Certification and

Safety

◆ Certification: CE, cETL

• Environment: SS344XCE – Dry Location

SS344XCET – Dry/ Damp/ Wet Location / IP66

◆ Operation Temperature.: -20°C ~45°C

#### Intensity Distribution



#### Average Beam Angle ( 50% ): 16°

#### lluminance at Distance



#### Accessories\*

- \* All accessories sold separately unless otherwise stated;
- \* See "Accessories" Section for DMX & power cable options;
- \* 1.5m power cable with IP67 connector + power plug included for outdoor version SS344XCET;
- Accessories 2,3 used in conjunction with accessory holder