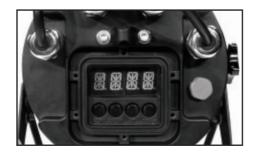

◆ Input Voltage: AC100V~240V, 50/60Hz

◆ Max Power: 90W

◆ On-board: Display for Static Color/Auto/Custom control

◆ Control Protocol: DMX512

◆ Control Personality: TOUR.ARC,1 ,AR1.D,ARC.2,AR2.D,AR2.S,HSV,FULL,TR16,P1X1,P1X2