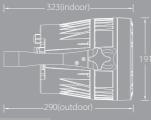

(10CHS/3CHS/4CHS/4CHS/5CHS/6CHS/3CHS/23CHS/15CHS/6CHS/8CHS)

Optical System ◆ Dimmer: 0-100% (16-bit )

• Strobe: 0-20Hz

◆ Optics: 16°

Physical ◆ Dimensions: 191X240X323mm(indoor)/191X240X290mm(outdoor)

◆ Weight: 5.74kg