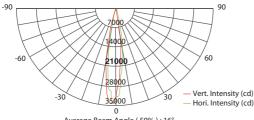

t Voltage: AC100V~240V, 50/60Hz

◆ Max Power: 90W

◆ On-board: Display for Static Color/Auto/Custom control

◆ Control Protocol: DMX512

◆ Control Personality: TOUR.ARC,1 ,AR1.D,ARC.2,AR2.D,AR2.S,HSV,FULL,TR16,P1X1,P1X2

(10CHS/3CHS/4CHS/4CHS/5CHS/6CHS/3CHS/23CHS/15CHS/6CHS/8CHS)

Optical System ◆ Dimmer: 0-100% (16-bit )

• Strobe: 0-20Hz

◆ Optics: 16°

Physical ◆ Dimensions: 191X240X323mm(indoor)/191X240X290mm(outdoor)

◆ Weight: 5.74kg

◆ Housing: Die-cast aluminium

◆ Color: Black

◆ Lens Plate: Tempered glass

◆ Fixture Connection: Data in/out, Power in/out

◆ Cooling: Convection

Certification and

Safety

◆ Certification: CE, cETL

• Environment: SS344XCE – Dry Location

SS344XCET – Dry/ Damp/ Wet Location / IP66

◆ Operation Temperature.: -20°C ~45°C

#### Intensity Distribution



#### Average Beam Angle ( 50% ): 16°

#### lluminance at Distance



#### Accessories\*

- \* All accessories sold separately unless otherwise stated;
- \* See "Accessories" Section for DMX & power cable options;
- \* 1.5m power cable with IP67 connector + power plug included for outdoor version SS344XCET;
- Accessories 2,3 used in conjunction with accessory holder