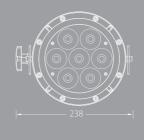

#### Specifications

Output • Max. Flux: 1800lm

◆ Peak Intensity:15000cd

Light Source ◆ LED Qty.: 7x Multichip-RGBW

◆ Drive Current: 700mA

• Color Range: 16.7 million additive RGB colors with full saturation control

(10CHS/3CHS/4CHS/4CHS/5CHS/6CHS/3CHS/23CHS/15CHS/6CHS/8CHS)

Optical System ◆ Dimmer: 0-100% (16-bit )

• Strobe: 0-20Hz

◆ Optics: 16°

Physical ◆ Dimensions: 191X240X323mm(indoor)/191X240X290mm(outdoor)

◆ Weight: 5.74kg