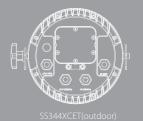

## SS344XCE(indoor)/SS344XCET(outdoor)

• Environment: SS344XCE – Dry Location

SS344XCET – Dry/ Damp/ Wet Location / IP66

◆ Operation Temperature.: -20°C ~45°C